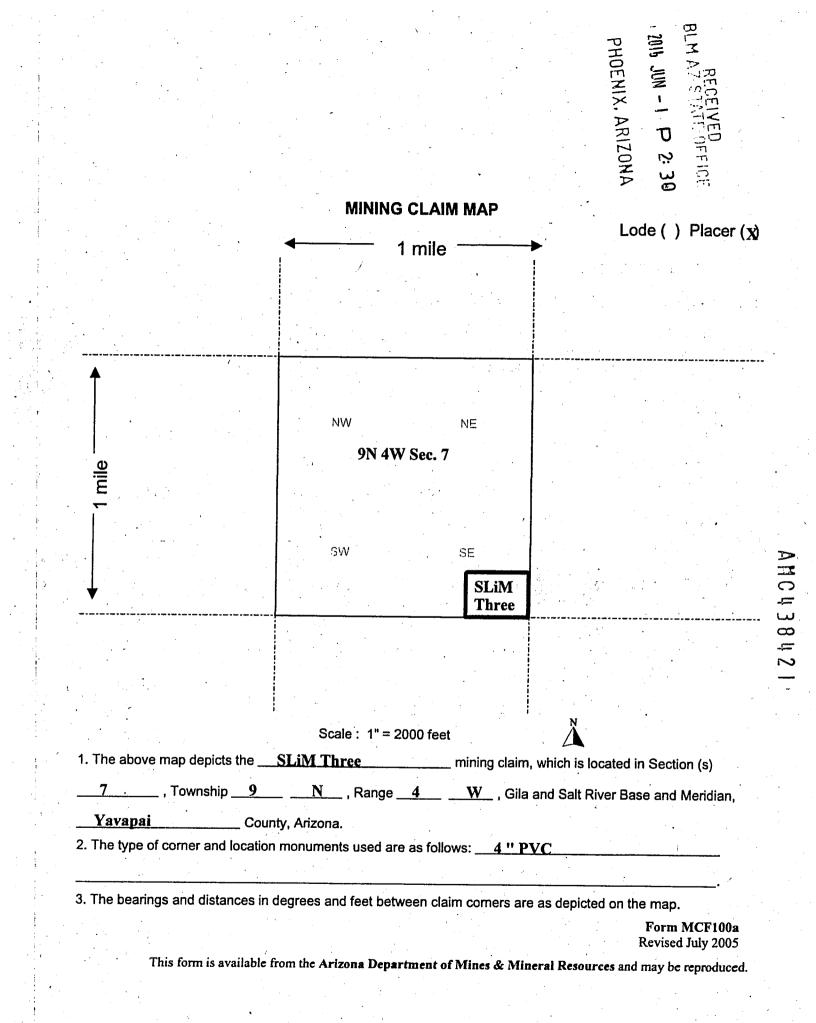

## 

Claim Begin-End: AMC438420-AMC438421

6 Location Notices-Amendments and Supporting Documents

AZ15016-5 AMC438349-AMC438982

| .*                                                                                                                                                                                              |                                                                                                                                                                        |
|-------------------------------------------------------------------------------------------------------------------------------------------------------------------------------------------------|------------------------------------------------------------------------------------------------------------------------------------------------------------------------|
| MINING CLAIM                                                                                                                                                                                    | STATUS REPORT                                                                                                                                                          |
| Data Entered: <u>06/03/16 RMm</u>                                                                                                                                                               | MTP Checked By: 06 03 16 Rmg<br>GEO Checked By: 06 03 16 Rmg                                                                                                           |
| LEAD SERIAL NUMBER: AMC 438420                                                                                                                                                                  | thru AMC <u>438421</u>                                                                                                                                                 |
| NUMBER OF CLAIMS & TYPE:         LODE         PLACER         ASSOCIATION PLACER         MILL SITE         TUNNEL SITE                                                                           | CHARGES:Location Fee @ \$37 =\$ $74.00$ Processing Fee @ \$20 =\$ $40.00$ Maintenance Fee @ \$155 =\$ $310.00$ Add'l Maint Fee for Assoc Placer =\$SUBTOTAL\$ $424.00$ |
| (Placer Only)                                                                                                                                                                                   | Other Fees _\$<br>Other Fees _\$                                                                                                                                       |
| NUMBER OF LOCATORS:                                                                                                                                                                             | TOTAL \$ 424.00                                                                                                                                                        |
| DOCUMENTS RECEIVED VIA : Over-the-Counter [ ] N                                                                                                                                                 | Mail [ ] TIMELY FILED: Yes [ ] No [ ]                                                                                                                                  |
| T R S<br>T R S<br>T R S<br>T R S<br>BLM [ ] FOREST SERVICE [ ]                                                                                                                                  | SEC                                                                                                                                                                    |
| SPLIT ESTATE:         N/A []         SX []         PX []         OTHER [           SRHA []         Was proper Notice filed if locate                                                            |                                                                                                                                                                        |
| RECONVEYED MINERALS ON BLM LAND REQUIRE OPENING         Open to Entry On       N/A         COMMENTS/STATUS:       VOID []         PARTIALLY VOID []         OTHER []       438420 - Nadis a hit | G ORDER FROM 1944 TO 1993:                                                                                                                                             |
| [ ] Claimant acknowledges that portions of the following clain                                                                                                                                  | n(s) site(s) may be void or voidable.                                                                                                                                  |
| Printed Name of Claimant                                                                                                                                                                        | Signature of Claimant                                                                                                                                                  |
|                                                                                                                                                                                                 | JUDICATION************************************                                                                                                                         |

| S ( 19)                                          |                                                            | NML 438420                       |
|--------------------------------------------------|------------------------------------------------------------|----------------------------------|
| AMENDMENT:                                       | 2016-0025880<br>05/31/2016 03:04:29 +<br>Leslie M. Hoffman | Page: 1 of 2                     |
| Please mail filed copy to:                       | OFFICIAL RECORDS OF YE                                     | $\sim 0^{\circ}$                 |
| Sheri Milner/Darla Schooley<br>P.O. Box 22       |                                                            |                                  |
| Congress, AZ 85332                               |                                                            | 2017                             |
| Amended: Additional location information         | 0,907                                                      | ENTERED UNE 30 2017              |
| A. (O)                                           |                                                            | ENTERLE                          |
| LOCATION NOTICE FOR PLACER MINING                |                                                            |                                  |
| NOTICE IS HEREBY GIVEN that the                  |                                                            |                                  |
|                                                  | BLMT                                                       | 438420                           |
|                                                  | has been located by Date Stamp                             |                                  |
| Darla Schooley and Sheri Milner w                | iose current mailing                                       | APR FE                           |
| address is 14000 S. State Hwy 95, Cou            | land, TX 78615                                             | A 19                             |
|                                                  |                                                            |                                  |
| The general gourse of this claim is _            | East to West and                                           | it is situated in w              |
| Yavapai County, Arizona.                         |                                                            | õ                                |
| This claim is <u>1320</u> feet in                | length and feet in wi                                      | dth. This claim runs from the    |
| location monument on which this location no      |                                                            | feet in a South                  |
|                                                  | 3.200,407                                                  | 0,0107                           |
| This claim is marked by four monuments, on       | $\alpha_{\rm c}({\rm O})^*$                                | end line.                        |
|                                                  |                                                            |                                  |
|                                                  | s notice is posted is situated within Se                   | $(\bigcirc)$                     |
| 9_N, Range 4W, Gill                              | Salt River Base and Meridian, Arizor                       | na. This claim encompasses       |
| portions of the following legal subdivision(s)   | f located by legal subdivision or the fo                   | ollowing quarter section (s),    |
| section (s), Township (s) and Range (s)          | n the lower half of section 7 in a                         | n approximate center column      |
| of claims                                        | ,Gila Salt Riv                                             | er Base and Meridian, Arizona.   |
| The locality of this claim with referen          | ce to some natural object or permane                       | nt monument and additional       |
| information (if any) concerning its locality are | as follows: Start at approx. 34.074                        | 3.42 N, 112.4301.23 W, move E    |
| to approx. 34.0743.36 N, 112.42.58 W, th         | en N to 34.0749.61 N, 112.4245.57                          | W, then W to 34.0749.90 N        |
| 112.4301.23 W, then S to 34.0743.42 N,           | 12.4301.23 W                                               |                                  |
| DATED AND POSTED on the ground this              | 2nd day of Mar                                             | 20_16.                           |
|                                                  | 'i Milliner                                                | a Ch                             |
| and fiching                                      | SPIL DO                                                    | Form MCF102<br>Revised July 2005 |
| This form is available from the Art              | zona Department of Mines & Mineral                         |                                  |
|                                                  | ,<br>,                                                     |                                  |
|                                                  |                                                            | $\sum$                           |
| $\sim$                                           |                                                            | $\bigcirc$                       |