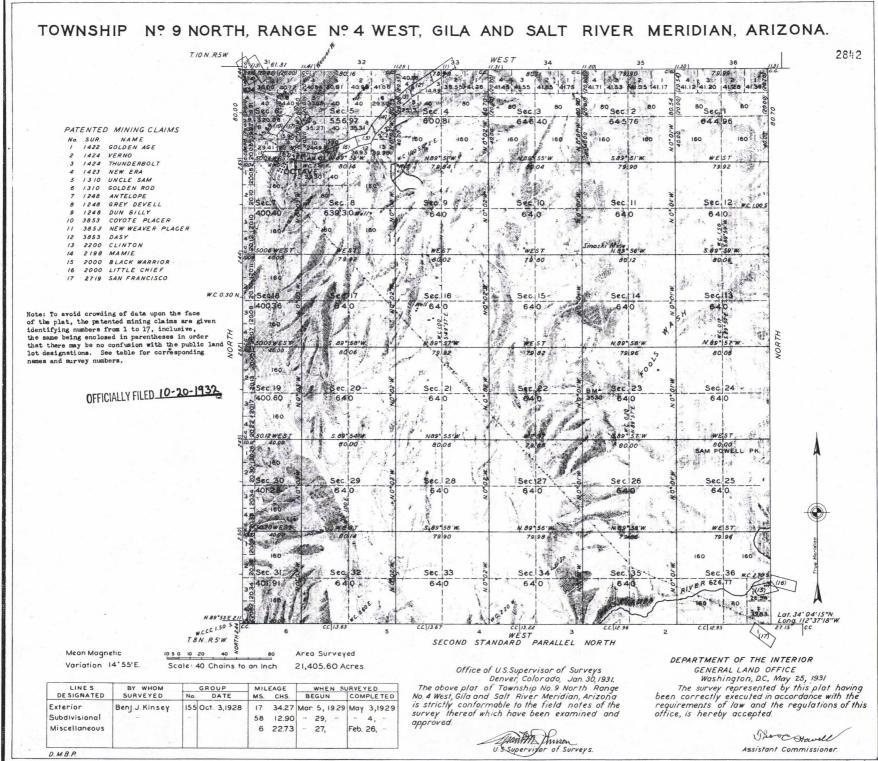

#### 01 10-21-1976;090STAT0090;43USC1744 Case Type 384201: PLACER CLAIM Claim Name: SLIM TWO

#### Required Maintenance Fee: \$155.00

| Name & Addres                 | S      |                                                |                       | · · · · · · · · · · · · · · · · · · · | Int Rel              |
|-------------------------------|--------|------------------------------------------------|-----------------------|---------------------------------------|----------------------|
| SCHOOLEY DARI<br>MILNER SHERI | LA     | ' 14000 S STATE HIGHWA<br>14000 S STATE HIGHWA | •                     | TX 78615-4831<br>TX 78615-4831        | CLAIMANT<br>CLAIMANT |
| Mer Twp Rng                   | Sec    | Quadrant                                       | District/Field Office |                                       | County               |
| 14 0090N 0040                 | OW 007 | SW,SE HASSAYA                                  | AMPA FO               | YAV                                   | APAI                 |
|                               |        | .*                                             |                       |                                       |                      |
| Act Date                      | Code   | Action                                         | Action Remarks        |                                       | Receipt Number       |
| 03/02/2016                    | 403    | LOCATION DATE                                  | POST MARKED TIMELY    |                                       |                      |
| 06/01/2016                    | 395    | RECORDATION NOTICE RECD                        | 1                     |                                       | 3576283              |
| 08/30/2016                    | 782    | MAINTENANCE FEE PAYMENT'                       | 2017;\$155            |                                       | 3647440              |
| 06/01/2016                    | 484    | LOCATION YEAR / MAINTENANCE                    | 2016;\$155            |                                       | 3576283              |
| 07/19/2017                    | 392    | MONIES RECEIVED                                | \$10.00;1             |                                       | 3896103              |
| 07/19/2017                    | 635    | AMENDED LOCATION FILED                         | ADEQUATE M&B DESC     |                                       | 3896103              |
| 04/06/2017                    | 669    | LAND STATUS CHECKED                            | M&B DESC REQ          |                                       |                      |
| 06/01/2016                    | 501    | ACCT ADV IN LEAD FILE                          | AMC438420-AMC438421;  |                                       |                      |
| 05/31/2016                    | 404    | COUNTY RECORDATION                             | 2016-0025880;         |                                       |                      |

## 

Claim Begin-End: AMC438420-AMC438421

6 Location Notices-Amendments and Supporting Documents

AZ15016-5 AMC438349-AMC438982

| .*                                                                                                                                                                                              |                                                                                                                                                                        |
|-------------------------------------------------------------------------------------------------------------------------------------------------------------------------------------------------|------------------------------------------------------------------------------------------------------------------------------------------------------------------------|
| MINING CLAIM                                                                                                                                                                                    | STATUS REPORT                                                                                                                                                          |
| Data Entered: <u>06/03/16 RMm</u>                                                                                                                                                               | MTP Checked By: 06 03 16 Rmg<br>GEO Checked By: 06 03 16 Rmg                                                                                                           |
| LEAD SERIAL NUMBER: AMC 438420                                                                                                                                                                  | thru AMC <u>438421</u>                                                                                                                                                 |
| NUMBER OF CLAIMS & TYPE:         LODE         PLACER         ASSOCIATION PLACER         MILL SITE         TUNNEL SITE                                                                           | CHARGES:Location Fee @ \$37 =\$ $74.00$ Processing Fee @ \$20 =\$ $40.00$ Maintenance Fee @ \$155 =\$ $310.00$ Add'l Maint Fee for Assoc Placer =\$SUBTOTAL\$ $424.00$ |
| (Placer Only)                                                                                                                                                                                   | Other Fees _\$<br>Other Fees _\$                                                                                                                                       |
| NUMBER OF LOCATORS:                                                                                                                                                                             | TOTAL \$ 424.00                                                                                                                                                        |
| DOCUMENTS RECEIVED VIA : Over-the-Counter [ ] N                                                                                                                                                 | Mail [ ] TIMELY FILED: Yes [ ] No [ ]                                                                                                                                  |
| T R S<br>T R S<br>T R S<br>T R S<br>BLM [ ] FOREST SERVICE [ ]                                                                                                                                  | SEC                                                                                                                                                                    |
| SPLIT ESTATE:         N/A []         SX []         PX []         OTHER [           SRHA []         Was proper Notice filed if locate                                                            |                                                                                                                                                                        |
| RECONVEYED MINERALS ON BLM LAND REQUIRE OPENING         Open to Entry On       N/A         COMMENTS/STATUS:       VOID []         PARTIALLY VOID []         OTHER []       438420 - Nadis a hit | G ORDER FROM 1944 TO 1993:                                                                                                                                             |
| [ ] Claimant acknowledges that portions of the following clain                                                                                                                                  | n(s) site(s) may be void or voidable.                                                                                                                                  |
| Printed Name of Claimant                                                                                                                                                                        | Signature of Claimant                                                                                                                                                  |
|                                                                                                                                                                                                 | JUDICATION************************************                                                                                                                         |

| S ( 19)                                          |                                                            | NML 438420                       |
|--------------------------------------------------|------------------------------------------------------------|----------------------------------|
| AMENDMENT:                                       | 2016-0025880<br>05/31/2016 03:04:29 +<br>Leslie M. Hoffman | Page: 1 of 2                     |
| Please mail filed copy to:                       | OFFICIAL RECORDS OF YE                                     | $\sim 0^{\circ}$                 |
| Sheri Milner/Darla Schooley<br>P.O. Box 22       |                                                            |                                  |
| Congress, AZ 85332                               |                                                            | 2017                             |
| Amended: Additional location information         | 0,907                                                      | ENTERED UNE 30 2017              |
| A. (O)                                           |                                                            | ENTERLE                          |
| LOCATION NOTICE FOR PLACER MINING                |                                                            |                                  |
| NOTICE IS HEREBY GIVEN that the                  |                                                            |                                  |
|                                                  | BLMT                                                       | 438420                           |
|                                                  | has been located by Date Stamp                             |                                  |
| Darla Schooley and Sheri Milner w                | iose current mailing                                       | APR FE                           |
| address is 14000 S. State Hwy 95, Cou            | land, TX 78615                                             | A 19                             |
|                                                  |                                                            |                                  |
| The general gourse of this claim is _            | East to West and                                           | it is situated in w              |
| Yavapai County, Arizona.                         |                                                            | õ                                |
| This claim is <u>1320</u> feet in                | length and feet in wi                                      | dth. This claim runs from the    |
| location monument on which this location no      |                                                            | feet in a South                  |
|                                                  | 3.200,407                                                  | 0,0107                           |
| This claim is marked by four monuments, on       | $\alpha_{\rm c}({\rm O})^*$                                | end line.                        |
|                                                  |                                                            |                                  |
|                                                  | s notice is posted is situated within Se                   | $(\bigcirc)$                     |
| 9_N, Range 4W, Gill                              | Salt River Base and Meridian, Arizor                       | na. This claim encompasses       |
| portions of the following legal subdivision(s)   | f located by legal subdivision or the fo                   | ollowing quarter section (s),    |
| section (s), Township (s) and Range (s)          | n the lower half of section 7 in a                         | n approximate center column      |
| of claims                                        | ,Gila Salt Riv                                             | er Base and Meridian, Arizona.   |
| The locality of this claim with referen          | ce to some natural object or permane                       | nt monument and additional       |
| information (if any) concerning its locality are | as follows: Start at approx. 34.074                        | 3.42 N, 112.4301.23 W, move E    |
| to approx. 34.0743.36 N, 112.42.58 W, th         | en N to 34.0749.61 N, 112.4245.57                          | W, then W to 34.0749.90 N        |
| 112.4301.23 W, then S to 34.0743.42 N,           | 12.4301.23 W                                               |                                  |
| DATED AND POSTED on the ground this              | 2nd day of Mar                                             | 20_16.                           |
|                                                  | 'i Milliner                                                | a Ch                             |
| and fiching                                      | SPIL DO                                                    | Form MCF102<br>Revised July 2005 |
| This form is available from the Art              | zona Department of Mines & Mineral                         |                                  |
|                                                  | ,<br>,                                                     |                                  |
|                                                  |                                                            | $\sum$                           |
| $\sim$                                           |                                                            | $\bigcirc$                       |