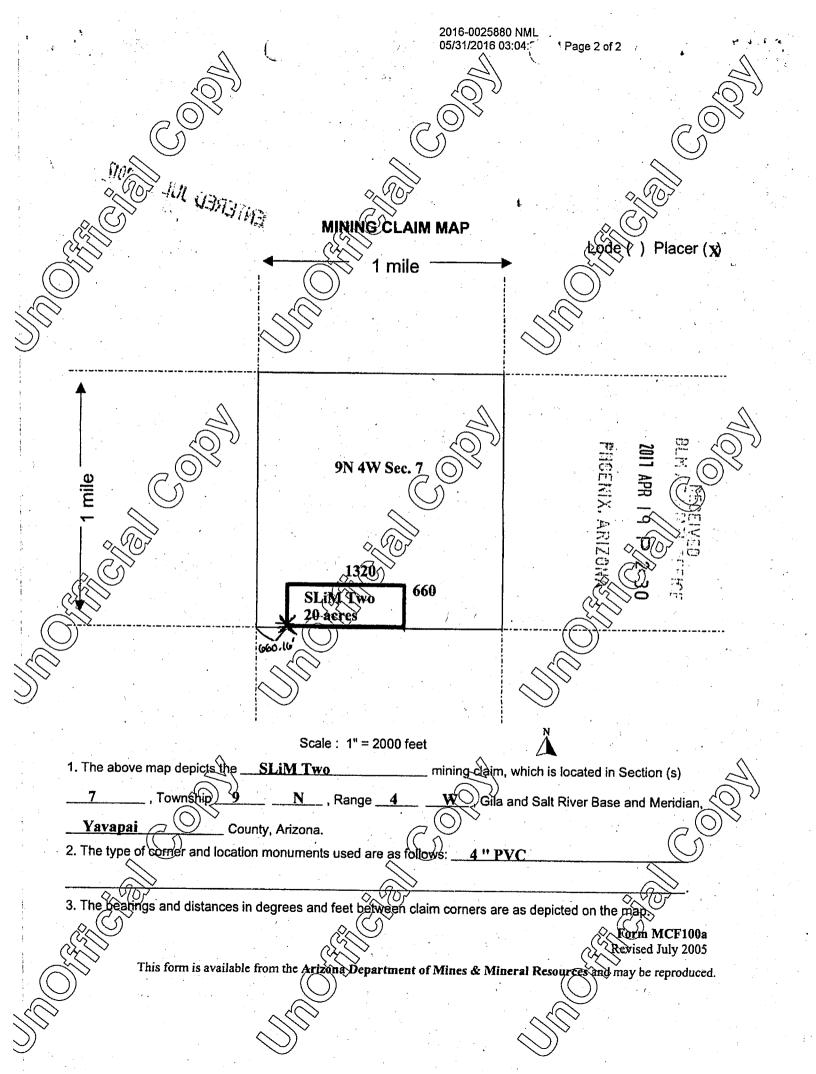

| S ( 19)                                          |                                                            | NML 438420                       |
|--------------------------------------------------|------------------------------------------------------------|----------------------------------|
| AMENDMENT:                                       | 2016-0025880<br>05/31/2016 03:04:29 +<br>Leslie M. Hoffman | Page: 1 of 2                     |
| Please mail filed copy to:                       | OFFICIAL RECORDS OF YE                                     | $\sim 0^{\circ}$                 |
| Sheri Milner/Darla Schooley<br>P.O. Box 22       |                                                            |                                  |
| Congress, AZ 85332                               |                                                            | 2017                             |
| Amended: Additional location information         | 0,907                                                      | ENTERED UNE 30 2017              |
| A. (O)                                           |                                                            | ENTERLE                          |
| LOCATION NOTICE FOR PLACER MINING                |                                                            |                                  |
| NOTICE IS HEREBY GIVEN that the                  |                                                            |                                  |
|                                                  | BLMT                                                       | 438420                           |
|                                                  | has been located by Date Stamp                             |                                  |
| Darla Schooley and Sheri Milner w                | iose current mailing                                       | APR FE                           |
| address is 14000 S. State Hwy 95, Cou            | land, TX 78615                                             | A 19                             |
|                                                  |                                                            |                                  |
| The general gourse of this claim is _            | East to West and                                           | it is situated in w              |
| Yavapai County, Arizona.                         |                                                            | õ                                |
| This claim is <u>1320</u> feet in                | length and feet in wi                                      | dth. This claim runs from the    |
| location monument on which this location no      |                                                            | feet in a South                  |
|                                                  | 3.200,407                                                  | 0,0107                           |
| This claim is marked by four monuments, on       | $\alpha_{\rm c}({\rm O})^*$                                | end line.                        |
|                                                  |                                                            |                                  |
|                                                  | s notice is posted is situated within Se                   | $(\bigcirc)$                     |
| 9_N, Range 4W, Gill                              | Salt River Base and Meridian, Arizor                       | na. This claim encompasses       |
| portions of the following legal subdivision(s)   | f located by legal subdivision or the fo                   | ollowing quarter section (s),    |
| section (s), Township (s) and Range (s)          | n the lower half of section 7 in a                         | n approximate center column      |
| of claims                                        | ,Gila Salt Riv                                             | er Base and Meridian, Arizona.   |
| The locality of this claim with referen          | ce to some natural object or permane                       | nt monument and additional       |
| information (if any) concerning its locality are | as follows: Start at approx. 34.074                        | 3.42 N, 112.4301.23 W, move E    |
| to approx. 34.0743.36 N, 112.42.58 W, th         | en N to 34.0749.61 N, 112.4245.57                          | W, then W to 34.0749.90 N        |
| 112.4301.23 W, then S to 34.0743.42 N,           | 12.4301.23 W                                               |                                  |
| DATED AND POSTED on the ground this              | 2nd day of Mar                                             | 20_16.                           |
|                                                  | 'i Milliner                                                | a Ch                             |
| and fiching                                      | SPIL DO                                                    | Form MCF102<br>Revised July 2005 |
| This form is available from the Art              | zona Department of Mines & Mineral                         |                                  |
|                                                  | ,<br>,                                                     |                                  |
|                                                  |                                                            | $\sum$                           |
| $\sim$                                           |                                                            | $\bigcirc$                       |